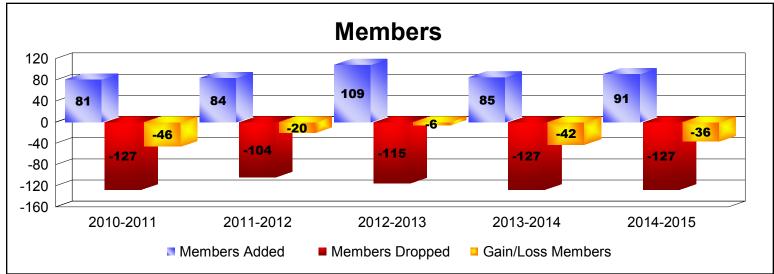

District 107 H

As of June 2015 Cumulative

| Year      | New<br>Clubs | Dropped<br>Clubs | Gain/<br>Loss<br>Clubs | New<br>Members | Charter<br>Members | Reinstate<br>Members | Transfer<br>Members | Total<br>Member<br>Added | Total<br>Members<br>Dropped | Gain/<br>Loss<br>Members |
|-----------|--------------|------------------|------------------------|----------------|--------------------|----------------------|---------------------|--------------------------|-----------------------------|--------------------------|
| 2010-2011 | 0            | -1               | -1                     | 76             | 0                  | 2                    | 3                   | 81                       | -127                        | -46                      |
| 2011-2012 | 0            | 0                | 0                      | 78             | 0                  | 0                    | 6                   | 84                       | -104                        | -20                      |
| 2012-2013 | 1            | 0                | 1                      | 76             | 26                 | 0                    | 7                   | 109                      | -115                        | -6                       |
| 2013-2014 | 0            | 0                | 0                      | 77             | 1                  | 2                    | 5                   | 85                       | -127                        | -42                      |
| 2014-2015 | 0            | -2               | -2                     | 81             | 0                  | 2                    | 8                   | 91                       | -127                        | -36                      |
| Average   | 0            | -1               | 0                      | 78             | 5                  | 1                    | 6                   | 90                       | -120                        | -30                      |