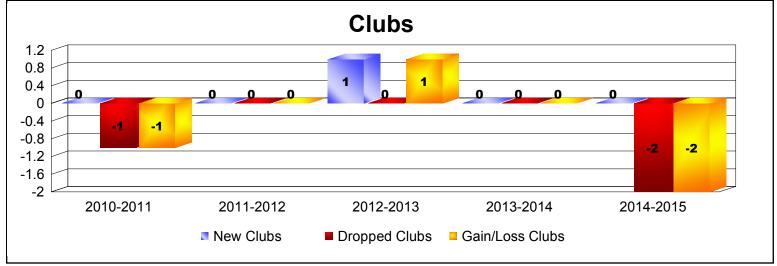

District 107 H

As of June 2015 Cumulative

| Year      | New<br>Clubs | Dropped<br>Clubs | Gain/<br>Loss<br>Clubs | New<br>Members | Charter<br>Members | Reinstate<br>Members | Transfer<br>Members | Total<br>Member<br>Added | Total<br>Members<br>Dropped | Gain/<br>Loss<br>Members |
|-----------|--------------|------------------|------------------------|----------------|--------------------|----------------------|---------------------|--------------------------|-----------------------------|--------------------------|
| 2010-2011 | 0            | -1               | -1                     | 76             | 0                  | 2                    | 3                   | 81                       | -127                        | -46                      |
| 2011-2012 | 0            | 0                | 0                      | 78             | 0                  | 0                    | 6                   | 84                       | -104                        | -20                      |
| 2012-2013 | 1            | 0                | 1                      | 76             | 26                 | 0                    | 7                   | 109                      | -115                        | -6                       |
| 2013-2014 | 0            | 0                | 0                      | 77             | 1                  | 2                    | 5                   | 85                       | -127                        | -42                      |
| 2014-2015 | 0            | -2               | -2                     | 81             | 0                  | 2                    | 8                   | 91                       | -127                        | -36                      |
| Average   | 0            | -1               | 0                      | 78             | 5                  | 1                    | 6                   | 90                       | -120                        | -30                      |